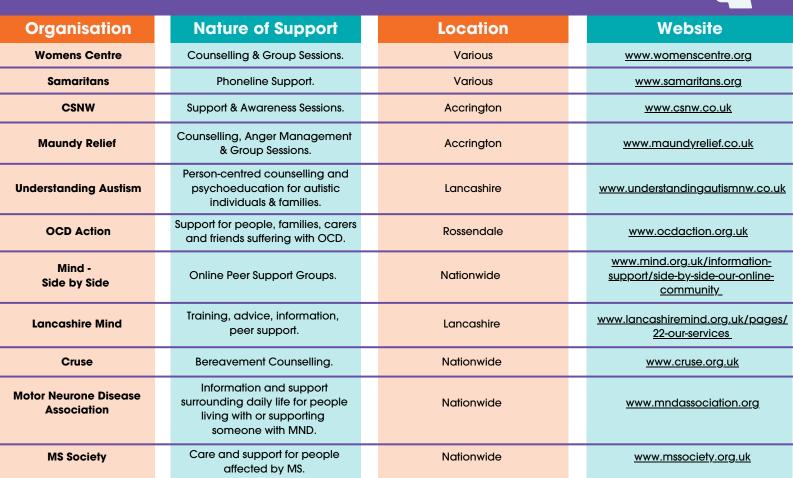

### **Mental Health**

#### Organisation

**Nature of Support** 

Church on the Steet

#### Community hub offering a variety of support including counselling, food banks and daily drop-ins.

| Location |  |
|----------|--|
|          |  |

**Burnley and Preston** 

Website

JOB

www.cots-ministries.co.uk